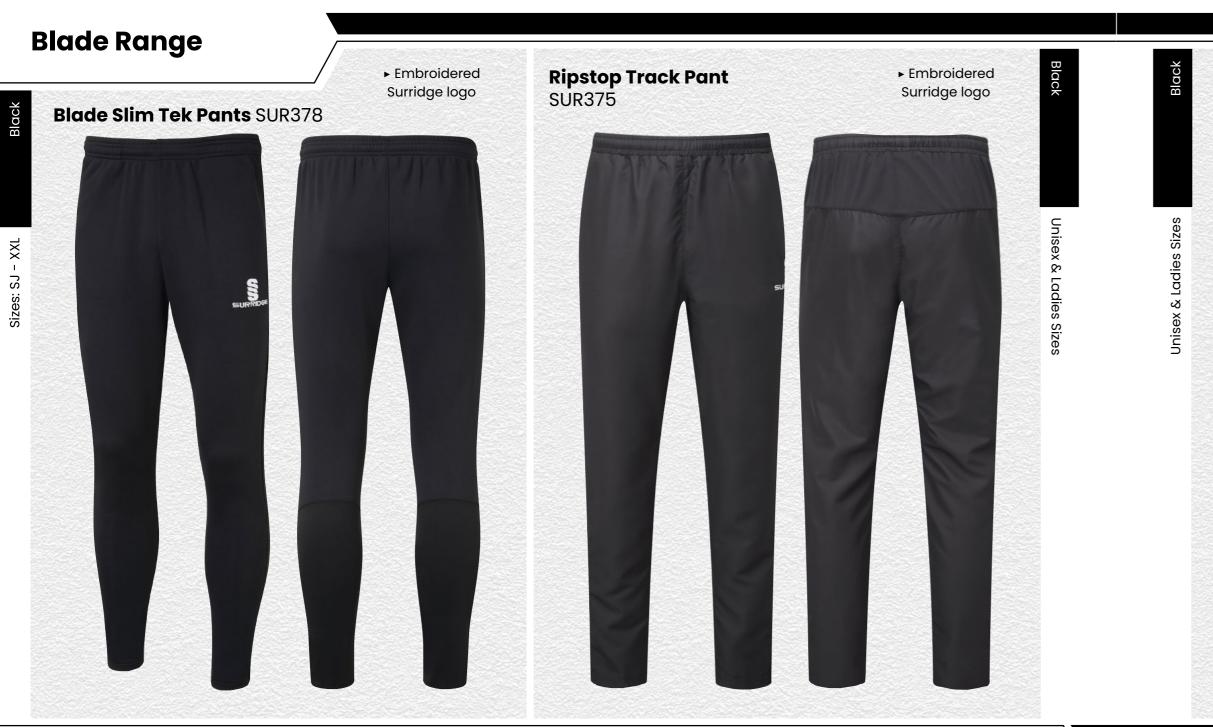

#### **Blade Range**

### TRAINING RANGE

 $\Box$ 

Blade is a unique stock training range, available in 12 different colourways. SURRIDGE

Crafted by Surridge

► Embroidered Surridge logo

#### Blade Range

▶ Embroidered Surridge logo