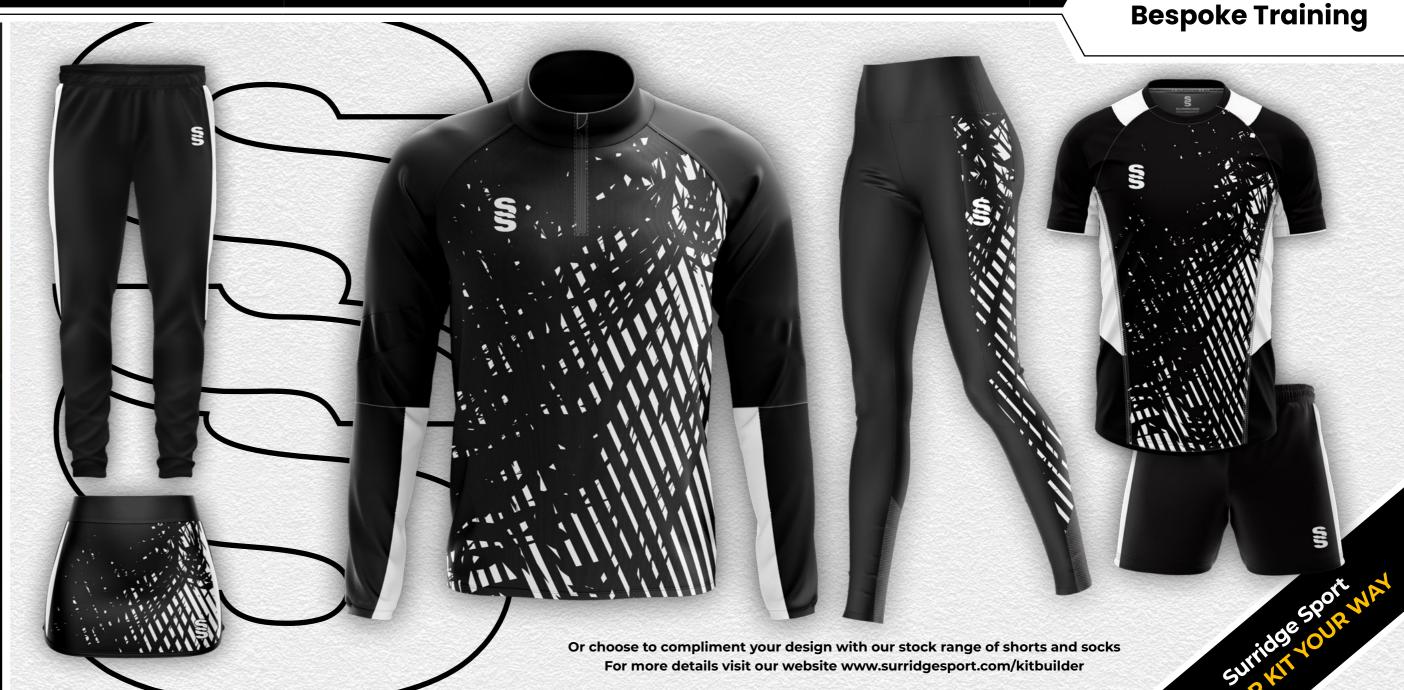

#### **Bespoke Training**

SIN

Create your own BESPOKE TRAINING KIT

**Compliment your** sports kits with our range of bespoke training wear

- HOODIES
- TEK PANTS
- SKORTS
- QUARTER ZIPS
- T-SHIRTS
- SHORTS

#### Surridge Sport YOUR KIT YOUR WAY