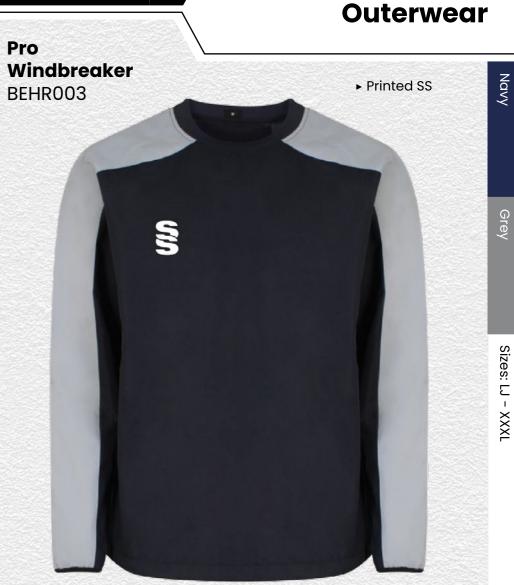

YOUR WAY



#### **Blade Range**

### TRAINING RANGE

 $\Box$ 

Blade is a unique stock training range, available in 12 different colourways. SURRIDGE

Crafted by Surridge









► Embroidered Surridge logo



#### Blade Range

▶ Embroidered Surridge logo





#### **Dual Range**

# TRAININ

RAL

# YOUR COLOURS

visit: www.surridgesport.com tel: 01282 418 418 email: sales@surridgesport.com

3

**Dual Range** 



We can also produce a bespoke print with a minimum of 100 prints (50 garments).



**UN BRANDED** 













#### Full Length Sub Coat BEHR001

Printed SS

This item may be available with trims. If applicable, you may choose your own colour and customise the position in the personalise menu. Image may not reflect your chosen colour and is for illustration purposes only.







This item may be available with trims. If applicable, you may choose your own colour and customise the position in the personalise menu. Image may not reflect your chosen colour and is for illustration purposes only.

#### Socks/Hats/Caps



#### Premier Short Sleeve Sug SUR319

Printed Surridge logo



Premier Short Pant Sug SUR320

Printed Surridge logo

All items on this page available in 17 SURRIDGE COLOUR OPTIONS





#### Shorts/Socks/Bags

White

X

White

Siz





Bla



visit: www.surridgesport.com tel: 01282 418 418 email: sales@surridgesport.com



Britannia Centre, Network 65 Business Park, Burnley, Lancashire, BB11 5ST

**tel:** +44 (0) 1282 418 418 **fax:** +44 (0) 1282 418 419

online: www.surridgesport.com email: sales@surridgesport.com twitter: @surridgesport facebook: S