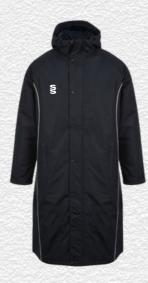

#### Full Length Sub Coat BEHR001

Printed SS

This item may be available with trims. If applicable, you may choose your own colour and customise the position in the personalise menu. Image may not reflect your chosen colour and is for illustration purposes only.

This item may be available with trims. If applicable, you may choose your own colour and customise the position in the personalise menu. Image may not reflect your chosen colour and is for illustration purposes only.