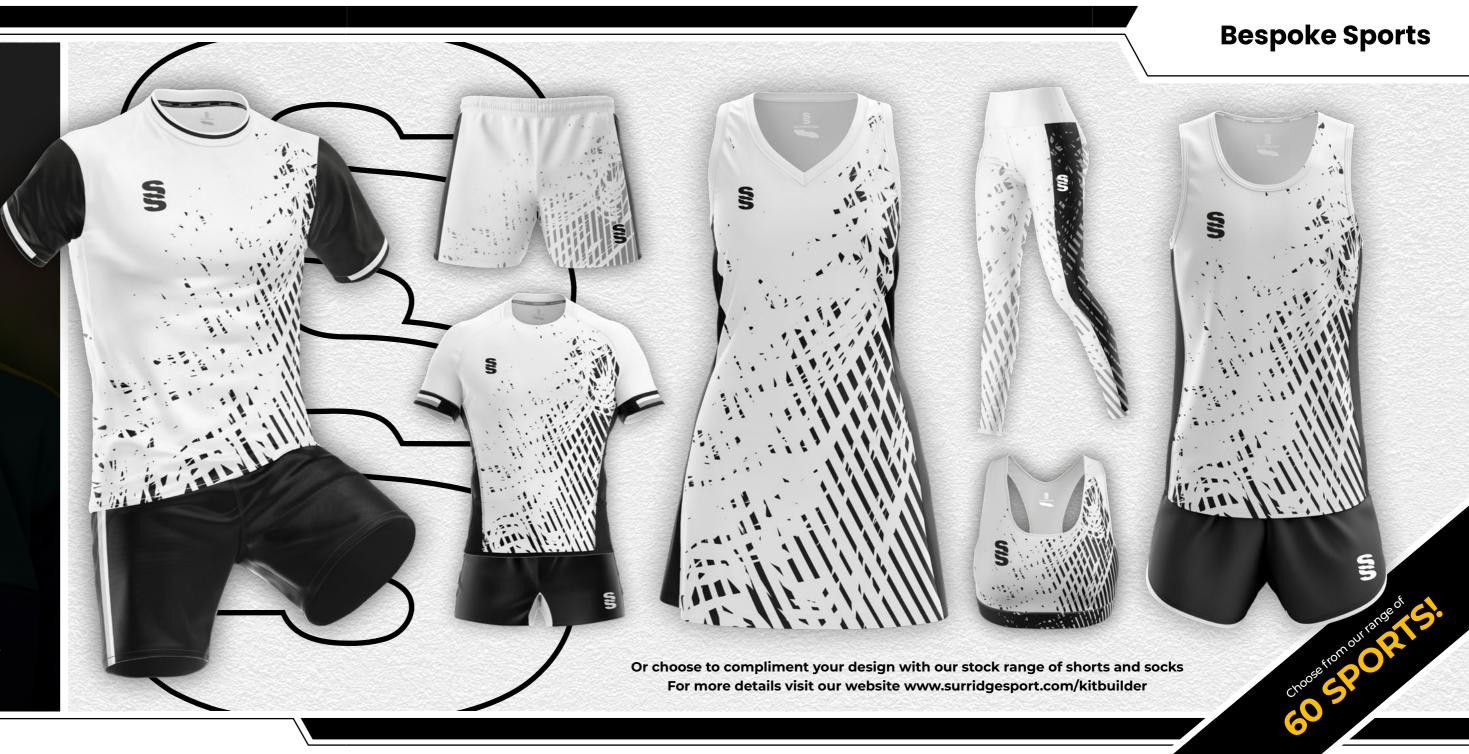

#### **Bespoke Sports**

S

#### Create your own

## BESPOKE SPORTS KIT

# With 60 SPORTS

to choose from, including:

- CRICKET
- **FOOTBALL**
- RUGBY
- HOCKEY
- NETBALL
- ATHLETICS
- BASKETBALL
- ROWING

#### with surridge sport, you can design YOUR KIT YOUR WAY

NE