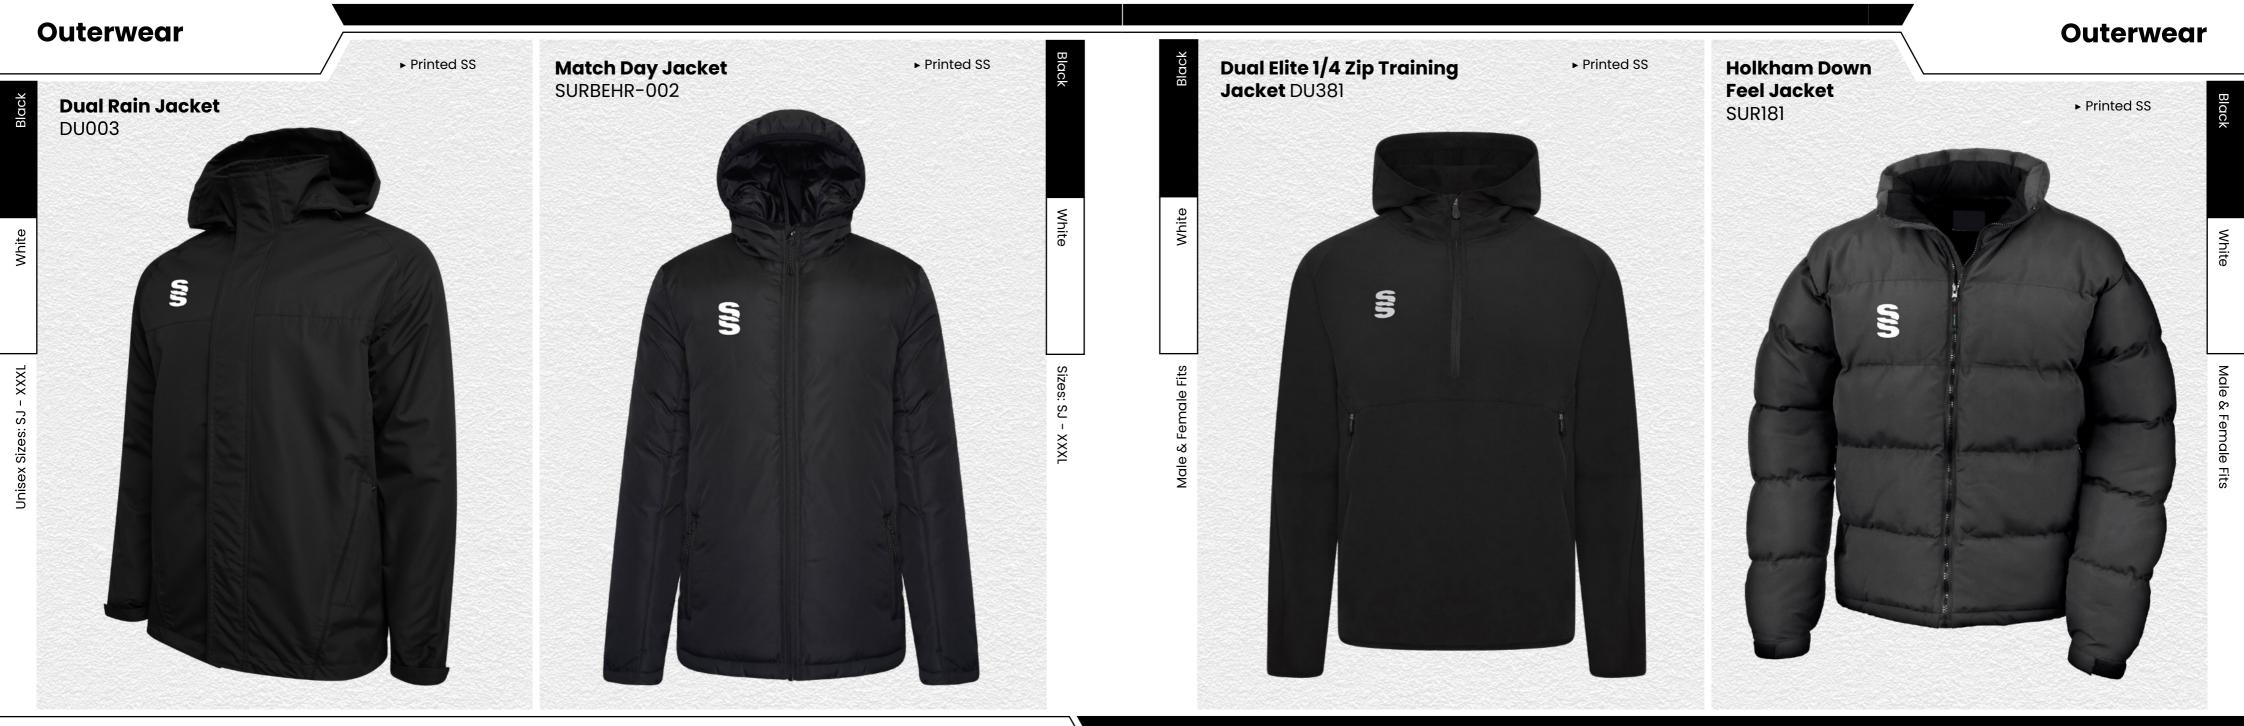

#### Full Length Sub Coat BEHR001

Printed SS

This item may be available with trims. If applicable, you may choose your own colour and customise the position in the personalise menu. Image may not reflect your chosen colour and is for illustration purposes only.

This item may be available with trims. If applicable, you may choose your own colour and customise the position in the personalise menu. Image may not reflect your chosen colour and is for illustration purposes only.