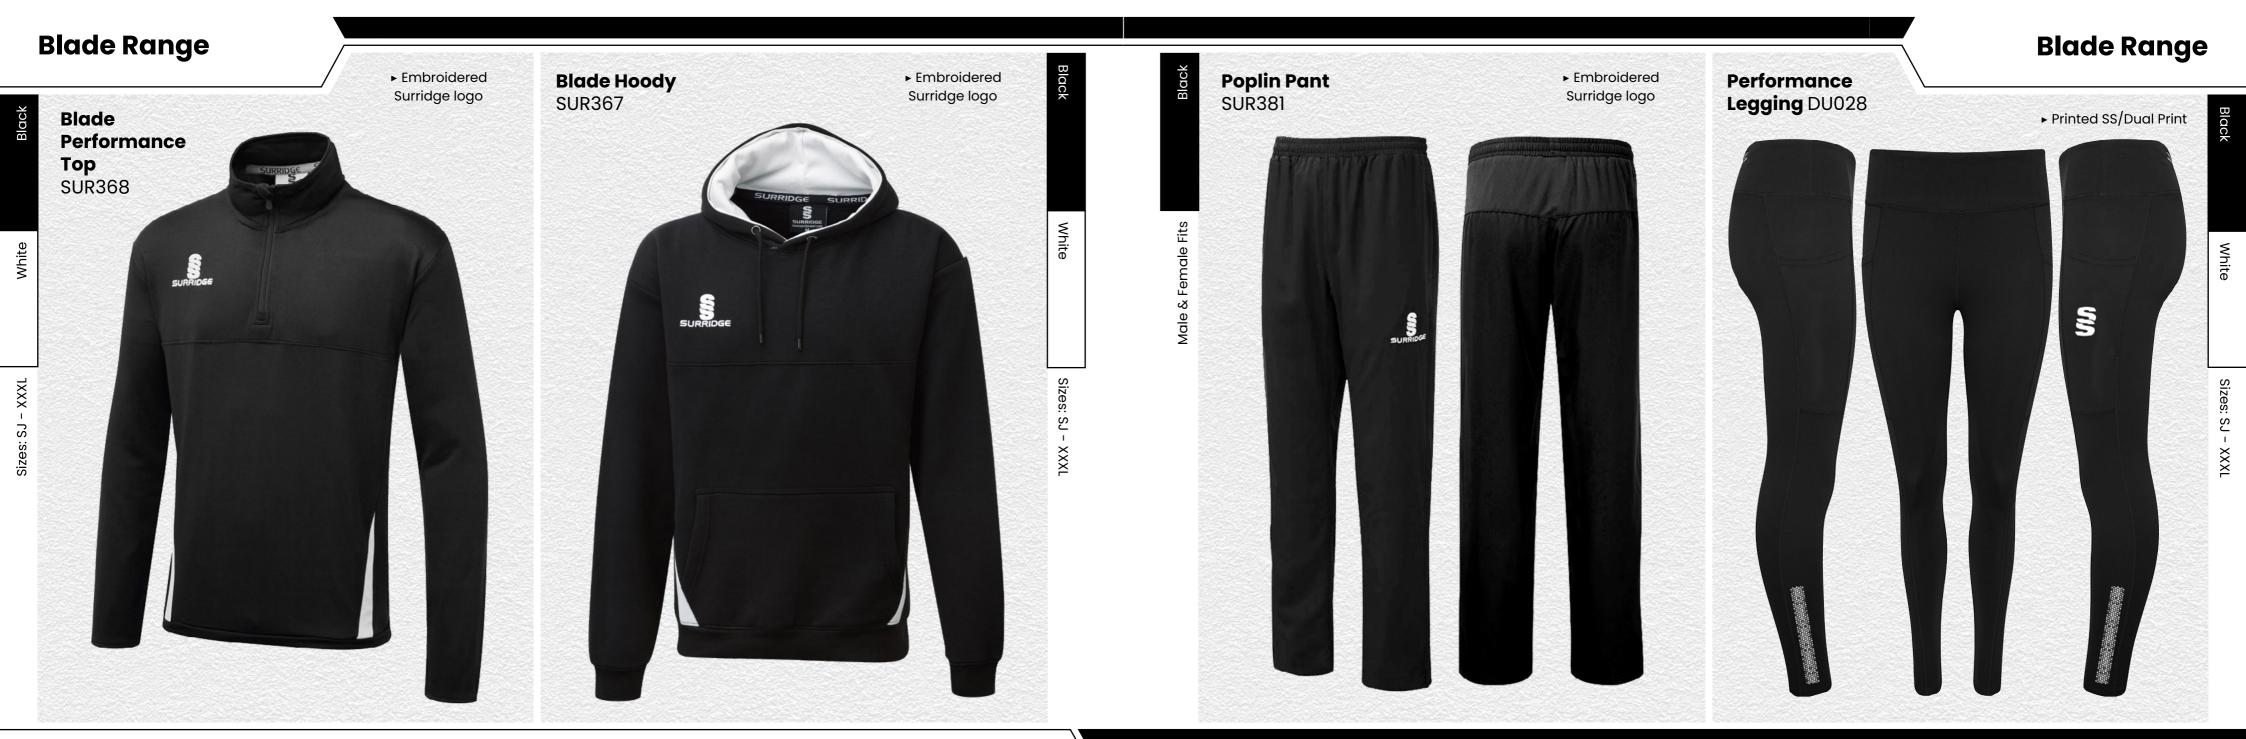

#### **Blade Range**

### TRAINING RANGE

 $\Box$ 

Blade is a unique stock training range, available in 12 different colourways. SURRIDGE

Crafted by Surridge

► Embroidered Surridge logo

#### Blade Range

▶ Embroidered Surridge logo