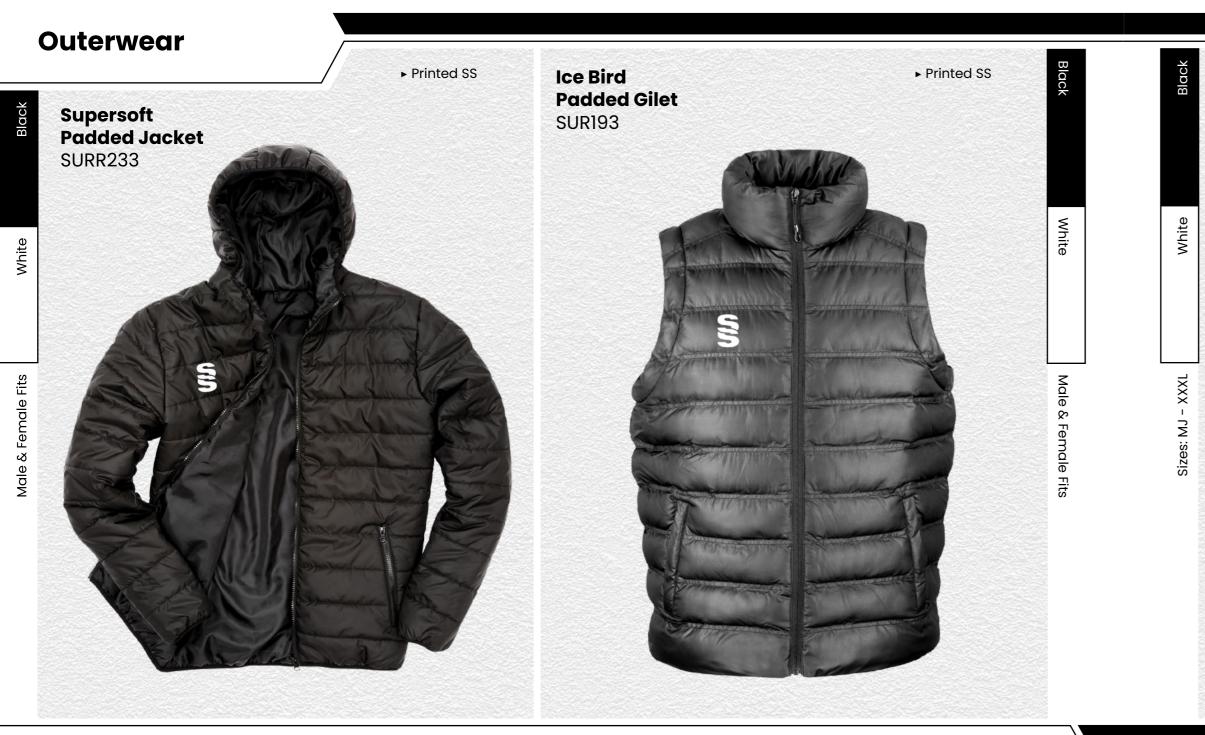

design YOUR KIT YOUR WAY



NE

#### **Bespoke Training**

SIN

Create your own BESPOKE TRAINING KIT

**Compliment your** sports kits with our range of bespoke training wear

- HOODIES
- TEK PANTS
- SKORTS
- QUARTER ZIPS
- T-SHIRTS
- SHORTS

#### Surridge Sport YOUR KIT YOUR WAY



#### **Blade Range**

### TRAINING RANGE

 $\Box$ 

Blade is a unique stock training range, available in 12 different colourways. SURRIDGE

Crafted by Surridge









► Embroidered Surridge logo



#### Blade Range

▶ Embroidered Surridge logo





#### **Dual Range**

# TRAININ

RAL

# YOUR COLOURS

visit: www.surridgesport.com tel: 01282 418 418 email: sales@surridgesport.com

3

**Dual Range** 



We can also produce a bespoke print with a minimum of 100 prints (50 garments).



**UN BRANDED** 













#### Full Length Sub Coat BEHR001

Printed SS

This item may be available with trims. If applicable, you may choose your own colour and customise the position in the personalise menu. Image may not reflect your chosen colour and is for illustration purposes only.







This item may be available with trims. If applicable, you may choose your own colour and customise the position in the personalise menu. Image may not reflect your chosen colour and is for illustration purposes only.

#### Socks/Hats/Caps



#### Premier Short Sleeve Sug SUR319

Printed Surridge logo



Premier Short Pant Sug SUR320

Printed Surridge logo

All items on this page available in 17 SURRIDGE COLOUR OPTIONS





#### Shorts/Socks/Bags

White

X

White

Siz





Bla



visit: www.surridgesport.com tel: 01282 418