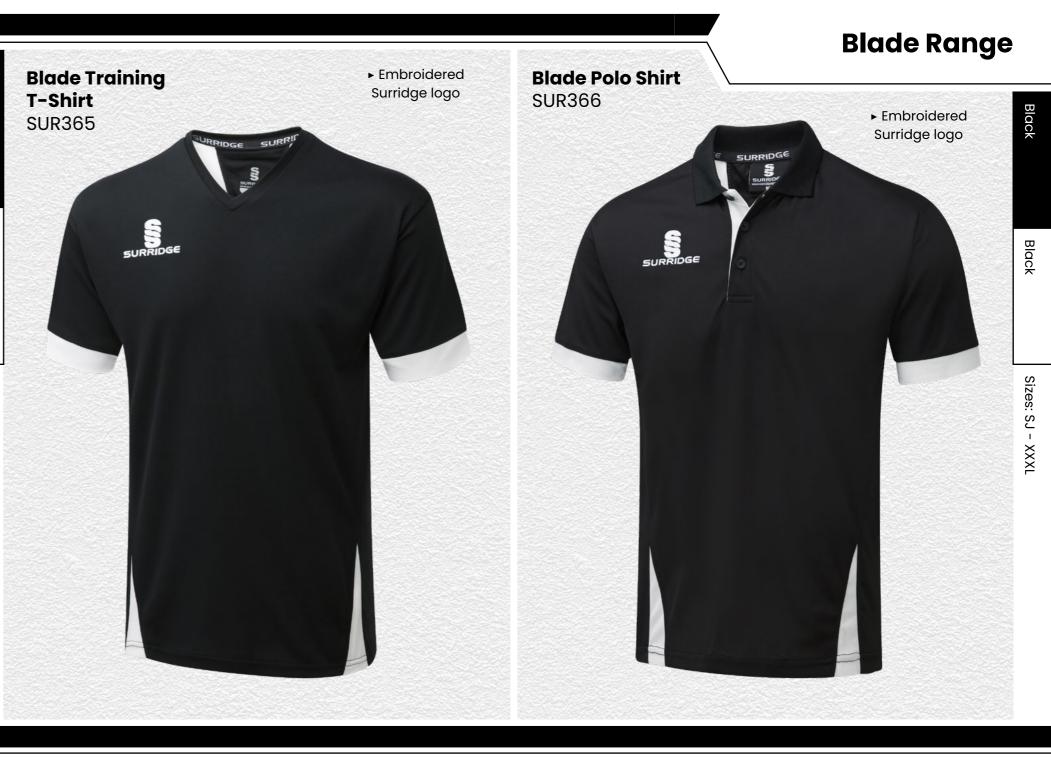

#### **Blade Range**

### TRAINING RANGE

 $\Box$ 

Blade is a unique stock training range, available in 12 different colourways. SURRIDGE

Crafted by Surridge

► Embroidered Surridge logo

#### Blade Range

▶ Embroidered Surridge logo