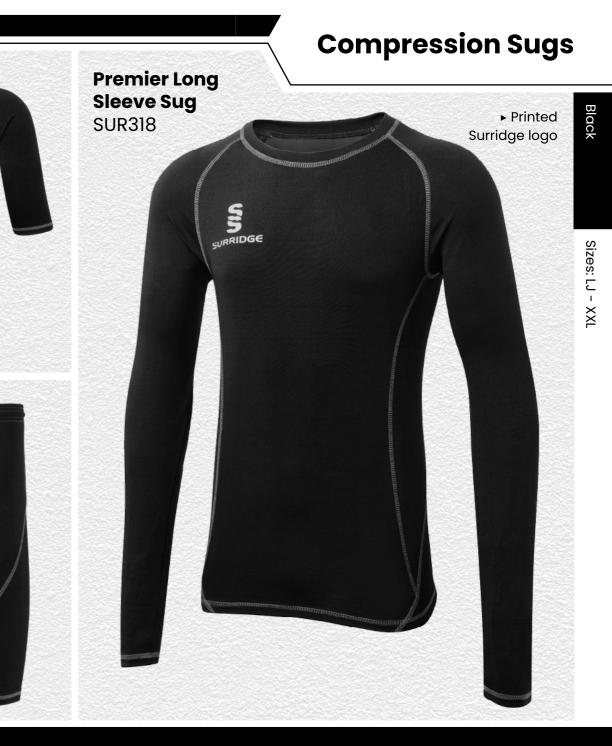

lso produce a bespoke print with a minimum of 100 prints (50 garments).



**UN BRANDED** 













#### Full Length Sub Coat BEHR001

Printed SS

This item may be available with trims. If applicable, you may choose your own colour and customise the position in the personalise menu. Image may not reflect your chosen colour and is for illustration purposes only.







This item may be available with trims. If applicable, you may choose your own colour and customise the position in the personalise menu. Image may not reflect your chosen colour and is for illustration purposes only.

#### Socks/Hats/Caps



#### Premier Short Sleeve Sug SUR319

Printed Surridge logo



Premier Short Pant Sug SUR320

Printed Surridge logo

All items on this page available in 17 SURRIDGE COLOUR OPTIONS





#### Shorts/Socks/Bags

White

X

White

Siz





Bla



visit: www.surridgesport.com tel: 01282 418 418 email: sales@surridgesport.com



Britannia Centre, Network 65 Business Park, Burnley, Lancashire, BB11 5ST

**tel:** +44 (0) 1282 418 418 **fax:** +44 (0) 1282 418 419

online: www.surridgesport.com email: sales@surridgesport.com twitter: @surridgesport facebook: Surridge Sport

All information within this catalogue was correct at the time of production & is subject to change without prior notice.