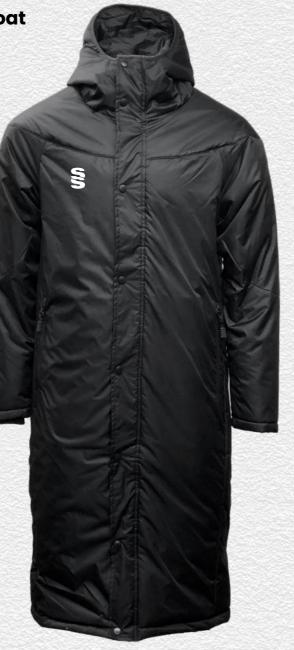

#### Full Length Sub Coat BEHR001

Printed SS

This item may be available with trims. If applicable, you may choose your own colour and customise the position in the personalise menu. Image may not reflect your chosen colour and is for illustration purposes only.

This item may be available with trims. If applicable, you may choose your own colour and customise the position in the personalise menu. Image may not reflect your chosen colour and is for illustration purposes only.