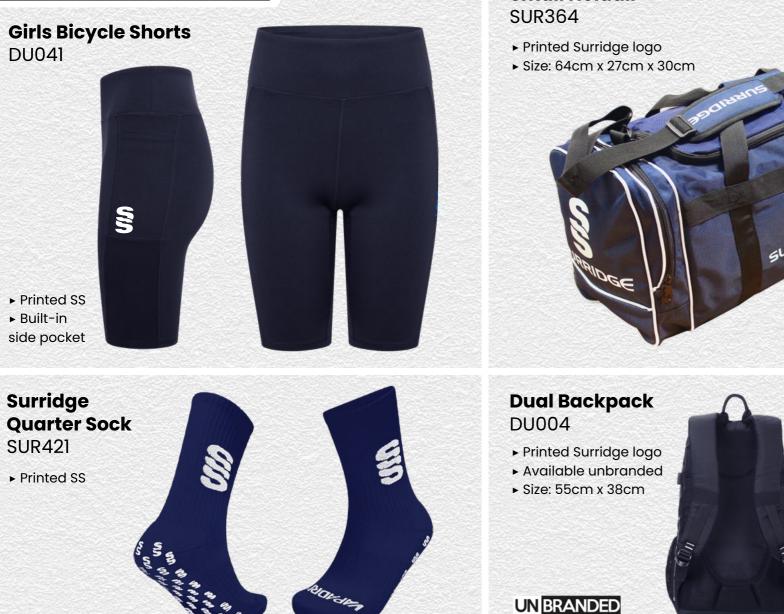

oose your own colour and customise the position in the personalise menu. Image may not reflect your chosen colour and is for illustration purposes only.





This item may be available with trims. If applicable, you may choose your own colour and customise the position in the personalise menu. Image may not reflect your chosen colour and is for illustration purposes only.

#### Socks/Hats/Caps

**Playing Socks** 

SURF006

► Go online for our

full range of colours

SS Logo to rear of ankle

> Compression zones add extra

support and stability

Fuse Flexi Cap SUR470 ► One Size



#### Premier Short Sleeve Sug SUR319

Printed Surridge logo



**Premier Short** Pant Sug SUR320

Printed Surridge logo

All items on this page available in 17 SURRIDGE COLOUR OPTIONS





#### Shorts/Socks/Bags





**Small Holdall** 

Ναν

Νανγ

White

Siz

White

X



Britannia Centre, Network 65 Business Park, Burnley, Lancashire, BB11 5ST

**tel:** +44 (0) 1282 418 418 **fax:** +44 (0) 1282 418 419

online: www.surridgesport.com email: sales@surridgesport.com twitter: @surridgesport facebook: Surridge Sport

All information within this catalogue was correct at the time of production & is subject to change without prior notice.