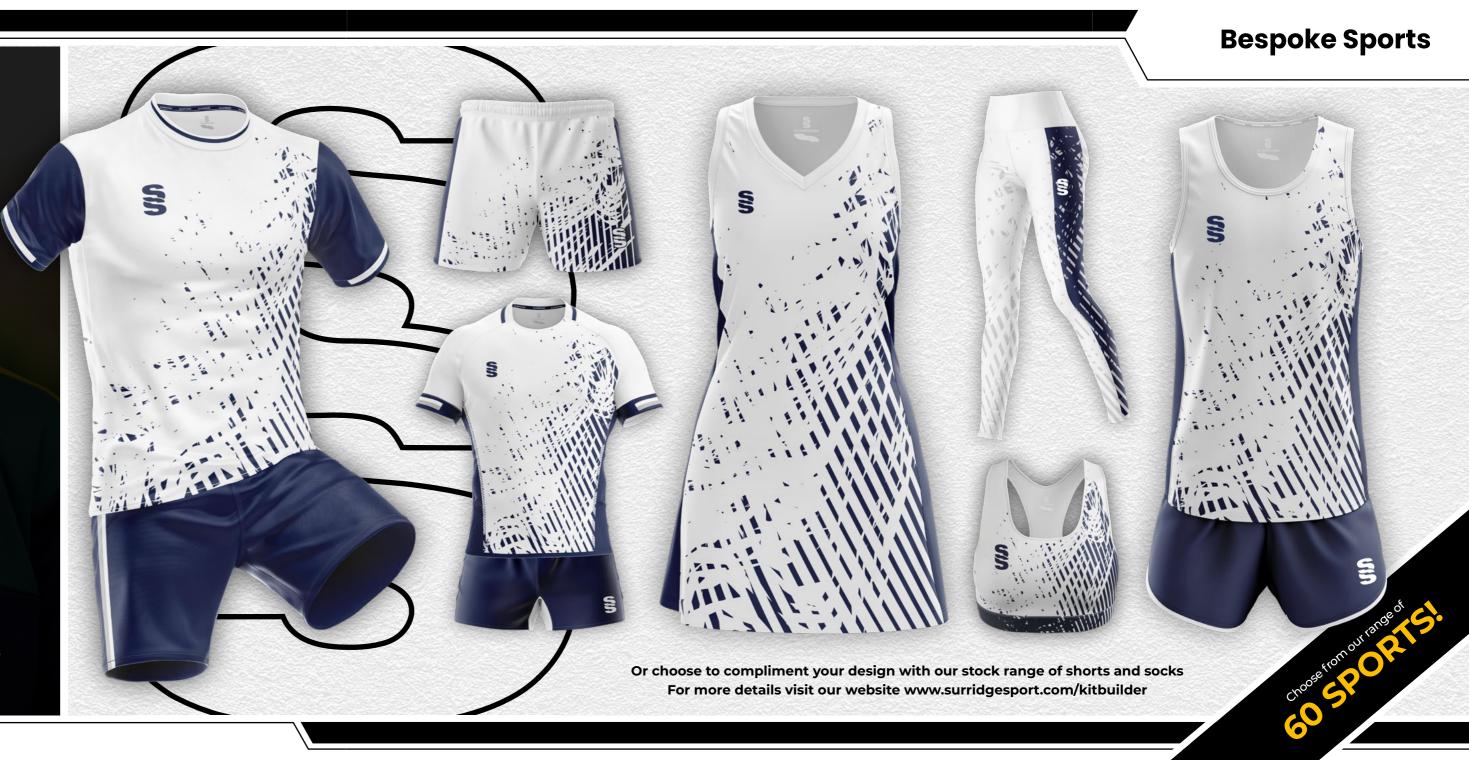

#### **Bespoke Sports**

S

#### Create your own

### BESPOKE SPORTS KIT

# With 60 SPORTS

to choose from, including:

- CRICKET
- **FOOTBALL**
- RUGBY
- HOCKEY
- NETBALL
- ATHLETICS
- BASKETBALL
- ROWING

with surridge sport, you can design YOUR KIT YOUR WAY

1 14

MET