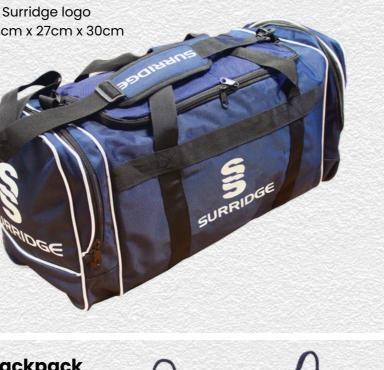

se your own colour and customise the position in the personalise menu. Image may not reflect your chosen colour and is for illustration purposes only.





This item may be available with trims. If applicable, you may choose your own colour and customise the position in the personalise menu. Image may not reflect your chosen colour and is for illustration purposes only.

#### Socks/Hats/Caps

**Playing Socks** 

SURF006

► Go online for our

full range of colours

SS Logo to rear of ankle

> Compression zones add extra

support and stability

Fuse Flexi Cap SUR470 ► One Size



#### Premier Short Sleeve Sug SUR319

Printed Surridge logo



**Premier Short** Pant Sug SUR320

Printed Surridge logo

All items on this page available in 17 SURRIDGE COLOUR OPTIONS





#### Shorts/Socks/Bags





**Small Holdall** 

Ναν

Νανγ

White

Siz

White

X



Britannia Centre, Network 65 Business Park, Burnley, Lancashire, BB11 5ST

**tel:** +44 (0) 1282 418 418 **fax:** +44 (0) 1282 418 419

online: www.surridgesport.com email: sales@surridgesport.com twitter: @surridgesport facebook: Surridge Sport

All information within this catalogue was correct at the time of production & is subject to change without prior notice.