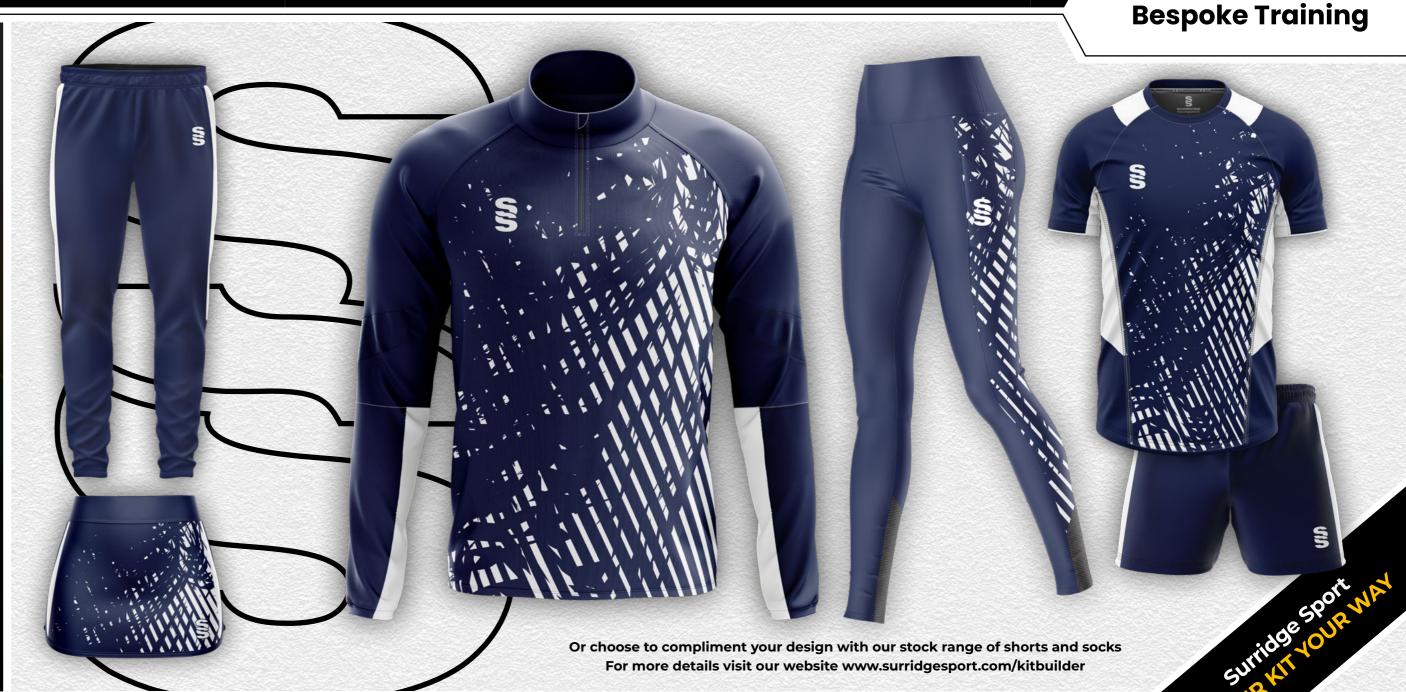

#### **Bespoke Training**

SIN

Create your own

## BESPOKE TRAINING KIT

**Compliment your** sports kits with our range of bespoke training wear

- HOODIES
- TEK PANTS
- SKORTS
- QUARTER ZIPS
- T-SHIRTS
- SHORTS