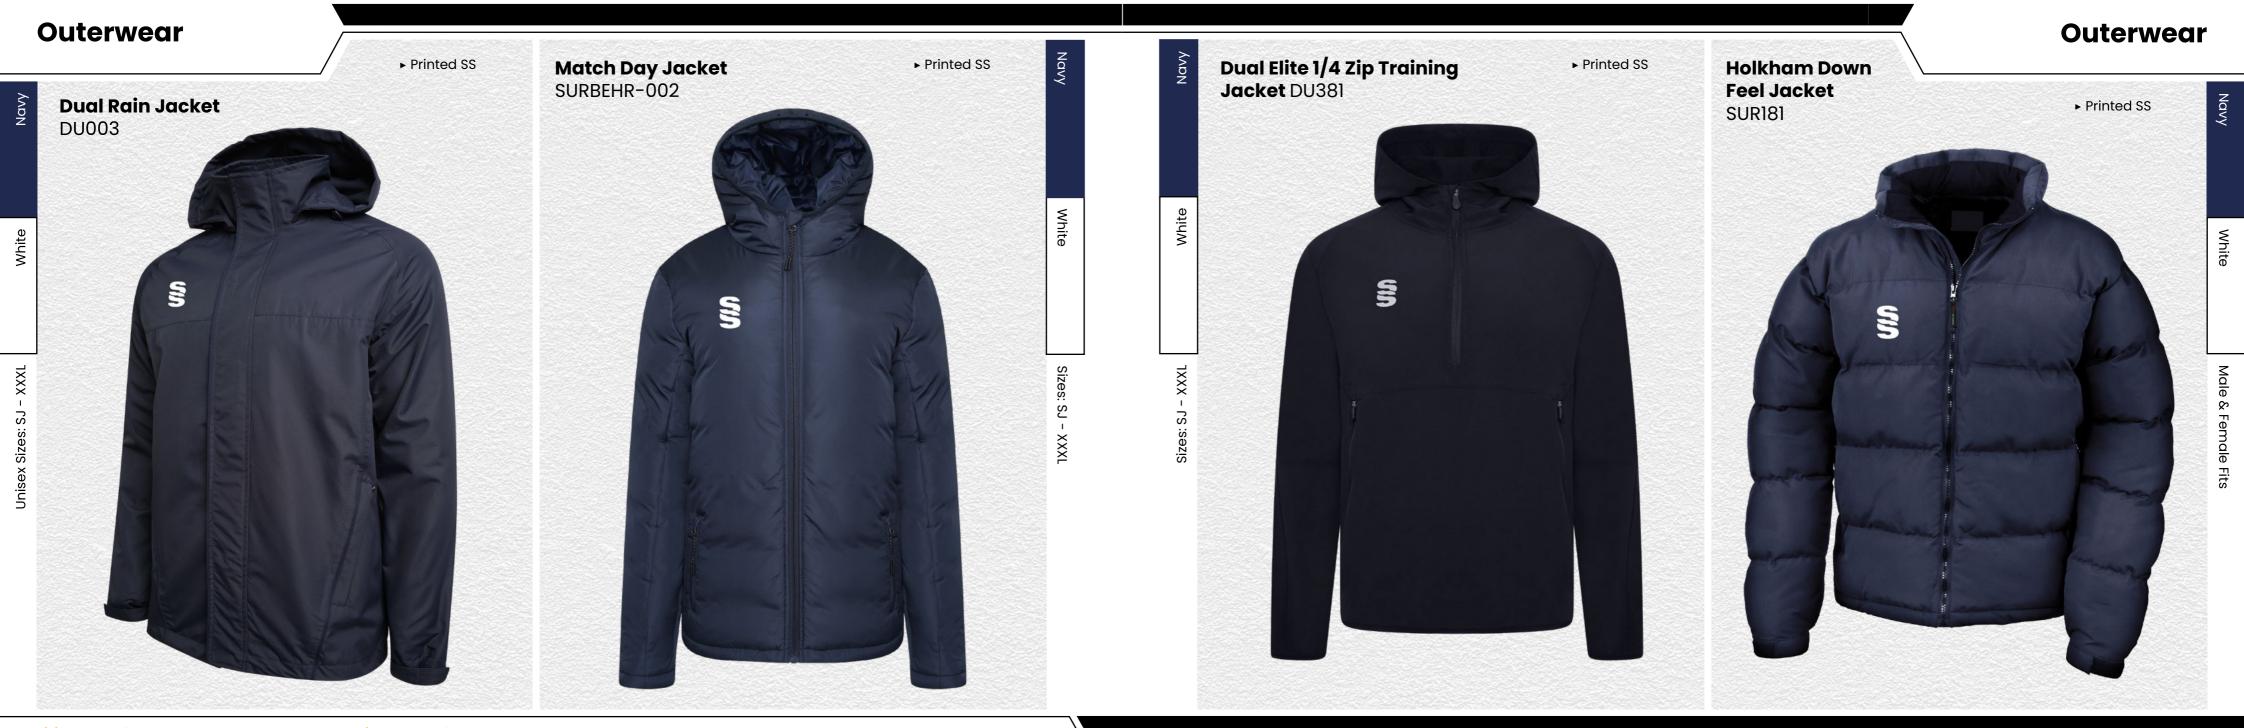

#### Full Length Sub Coat BEHR001

Printed SS

This item may be available with trims. If applicable, you may choose your own colour and customise the position in the personalise menu. Image may not reflect your chosen colour and is for illustration purposes only.

This item may be available with trims. If applicable, you may choose your own colour and customise the position in the personalise menu. Image may not reflect your chosen colour and is for illustration purposes only.