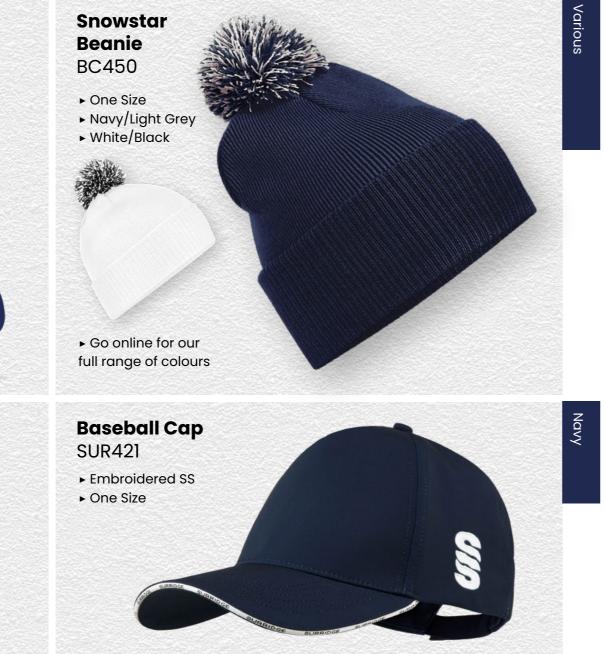

#### Socks/Hats/Caps

**Playing Socks** 

SURF006

► Go online for our

full range of colours

SS Logo to rear of ankle

> Compression zones add extra

support and stability

Fuse Flexi Cap SUR470 ► One Size