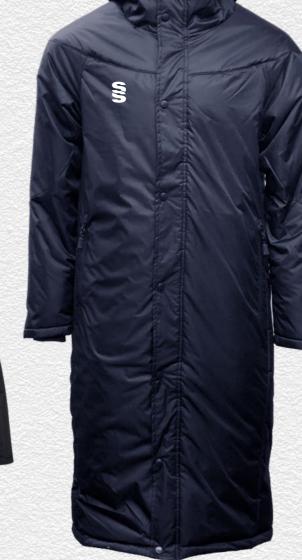

#### Full Length Sub Coat BEHR001

Printed SS

This item may be available with trims. If applicable, you may choose your own colour and customise the position in the personalise menu. Image may not reflect your chosen colour and is for illustration purposes only.

This item may be available with trims. If applicable, you may choose your own colour and customise the position in the personalise menu. Image may not reflect your chosen colour and is for illustration purposes only.